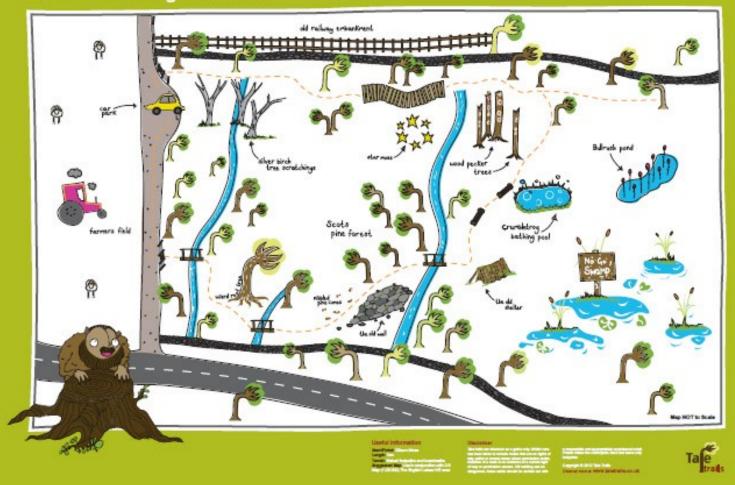

## The Grumbletrog of Cliburn Moss

## By Tale Trails.....Fun, Local Story Walks for children and the young at heart

A really unique 1km walk around the boardwalks and swamps of Cliburn Moss nature reserve. A real hidden gem with lots to get the imagination going!

A great day out when combined with the nearby Abbott Lodge Ice Cream Farm near Melkinthorpe.

To enjoy The Grumbletrog of Cliburn Moss Tale Trail in full please visit www.taletrails.co.uk and visit the 'buy' page.

The Grumbletrog of Cliburn Moss

Reproduced by kind permission of Tale Trails www.taletrails.co.uk For more information on the area visit www.visiteden.co.uk